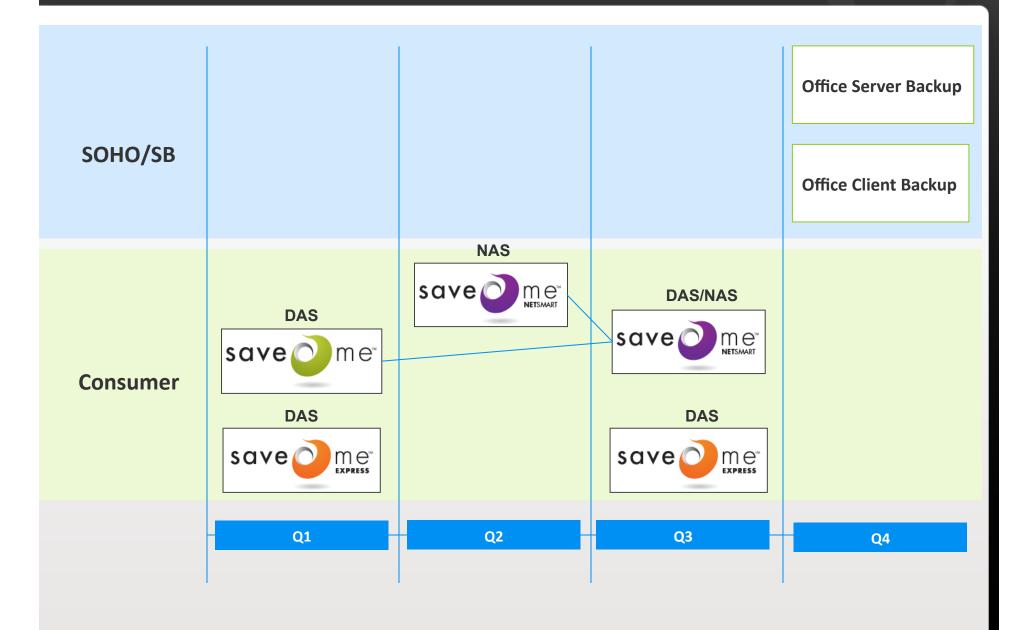

al, network & cloud storage
    - Seamless integration with Windows
- Team
  - Experienced, proven management team
  - Visionary, innovative contributors

### **Rebit Overview - Customers**



# Rebit Software <u>A Unique, Fresh Solution for Backup & Recovery</u>

## Just plug it in and forget it for continuous, automatic, complete PC backup and recovery



- Bare Metal Restore total system recovery
- Point in Time Recovery "Time Machine for Windows"
- No install, setup, configuration, schedules, buttons
- Continuous Data Protection for automatic use
- Integrated with Windows<sup>®</sup> for intuitive recovery
- NeverFull<sup>™</sup> for reliable, continuous, unattended backup
- New: SmartSave<sup>™</sup> technology allows transparent general purpose use of backup drive

### 2010 Roadmap